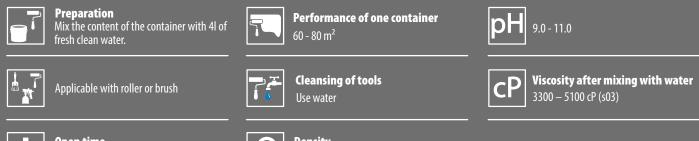

# **CX-29**



### Colbaix<sup>®</sup> \_\_\_\_

## **GLUE IN POWDER FOR WALL PAPER**

Glue in flakes suitable for pasting wall paper





#### USES

Gypsum, plaster, plastered surfaces, plasterboard, absorbent bases in general. Substrates must be healthy, dry, cohesive, absorbent, well adhered, clean and free of dust.

#### **FEATURES**

- Excellent to brush.
- Does not stain.
- High quality.
- Transparent when dry.
- Great power of adhesion.
- Odourless.
- Storage: 12 months inside its original packing and kept free from damp and humidity.

#### **IDEAL FOR**

Pasting wall paper.





Pallet of 66 cases of 18 x 125 q.



This data sheet cancels and substitutes all previous ones. February 2019. Do not use in temperatures below +&C or higher rate of 65% relative humidity, or on surfaces with condensation or which are overheated. Before use, carefully read the product's Technical Data and Safety Sheet which are at your disposal on demand. The technical data obtained are from standard surfaces and under laboratory conditions, so some changes may appear depending on the conditions of the work site. The technical data given does not imply a guarantee from us in the case of wrong use of our product. BAIXENS-ESPAÑA | POL. IND. MONCARRA S/N 46230 ALGINET | T. 96.175.08.34 - F. 96.175.09.39.2 — www.baixens.com | info@baixens.com

**Open time** 10' - 20'